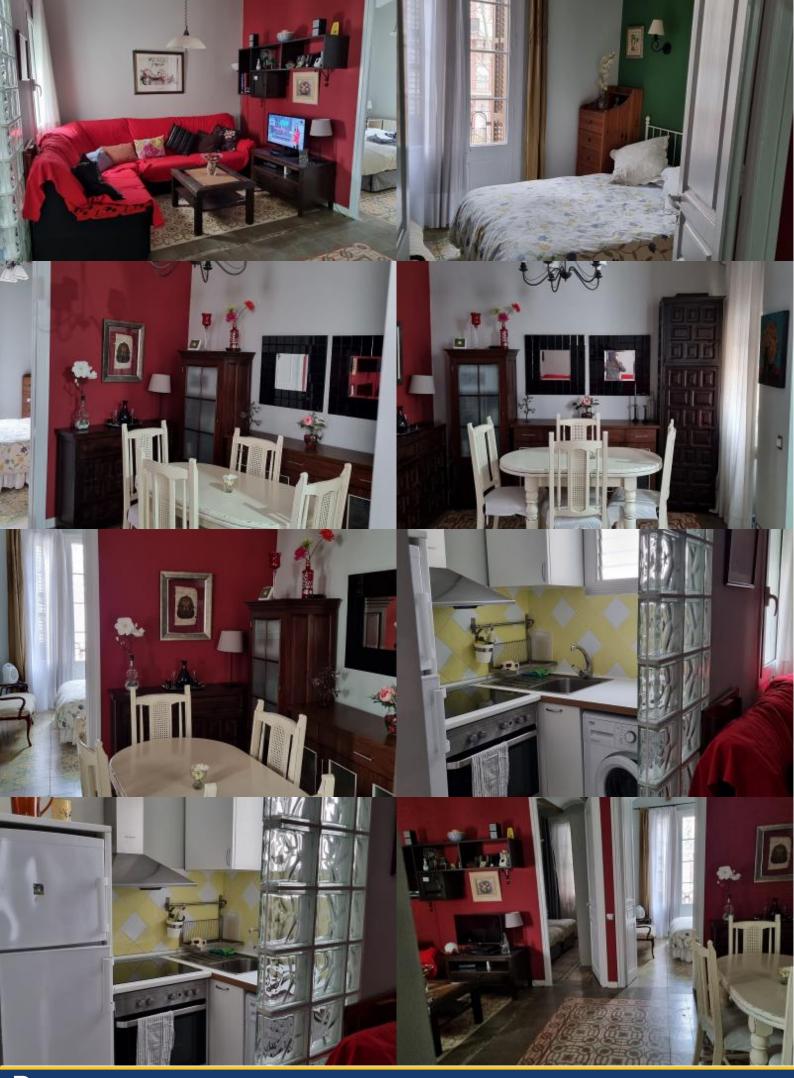

#### **Description**

Price / night from 116€

Price / month from 1900€

This modernly furnished flat with 2 double rooms is located next to the Rambla de Poble Nou and just a few blocks from the beach Bogatell. An ideal location to enjoy the tranquility of the neighbourhood, yet you can still experience the best of Mediterranean life: restaurants, beach, and the most modern area of Barcelona. The apartment has been renovated, but retains a unique feel with its high ceilings, wooden beams and original mosaic floor. Both rooms have a balcony overlooking the street which makes the apartment extremely light.

It has all the facilities for cooking and to stay for days or months and always feel at home. It has a living room with kitchen and dining room, and a bathroom with shower. It is the ideal choice for a family or small group who wants to enjoy the proximity of the beach and the great variety of places to see and activities to experience.